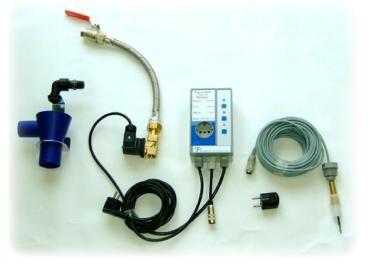

### The set consists of:

- Control Unit 97 x 163 x 62 mm, 0.5kg.
- · Level Probe 15m cable (extendable to 30m).
- Solenoid Valve with 30cm braided hose and isolating valve (1/2" F BSP).
- 3P Tundish with overflow c/w wall mounting bracket, anti-spray nozzle and elbow. Tundish Overflow - 39mm (external) Tundish Outlet - 50mm (external)
- Schuko plug adapter for pump connection

The set provides maximum siting flexibility for installers.

3P Top-Up Set - Compact, Neat and Flexible

Fully complies with UK water regulations

3P Top-Up Set. Article Number: TCA5000950 Also available without controller: TCA5000900