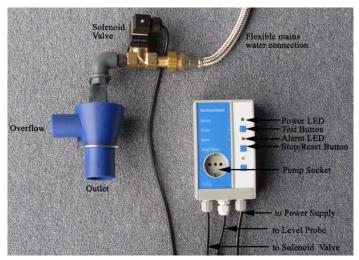

#### **Functions**

The Level Probe senses tank water level. At low water level the solenoid valve opens.

The Control Unit switches an optionally connected pump (not included) on and off, to save it from running dry.

#### **Installation Summary**

Position the level probe in the tank at the appropriate height. Connect the mains water via the flexible braided hose to feed gravity-feed into the tank through the solenoid valve and tundish.

Plug the Control Unit in to a standard 240 V electric supply and optionally plug in a pump to the front panel.

**Level Probe** 

3P Tundish & bracket

Tundish: 5000411 Tundish with bracket: 5000410

### The set consists of:

- Control Unit 97 x 163 x 62 mm, 0.5kg.
- · Level Probe 15m cable (extendable to 30m).
- Solenoid Valve with 30cm braided hose and isolating valve (1/2" F BSP).
- 3P Tundish with overflow c/w wall mounting bracket, anti-spray nozzle and elbow. Tundish Overflow - 39mm (external) Tundish Outlet - 50mm (external)
- Schuko plug adapter for pump connection