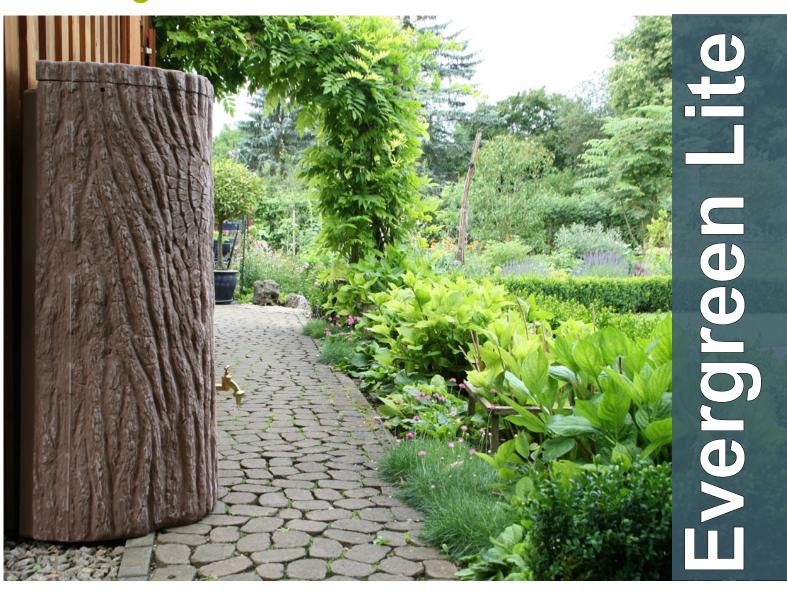

## **Evergreen Lite Water Butt**

Another new space saving water butt from 3P based on the original Evergreen Rain Tank.

The Evergreen Lite's flat back means it can stand flat against a wall or a garden shed. This unique and attractive water butt is the perfect addition for small to medium sized gardens.

Evergreen Lite comes with a 3/4" brass threaded connection point for a screw in tap and a side outlet for draining or connecting to another water butt. Supplied with brass tap.

<u>Dimensions</u>
Height 120 cm
Width 78 cm
Depth 48 cm
Capacity 300 Litres (65 gallons)