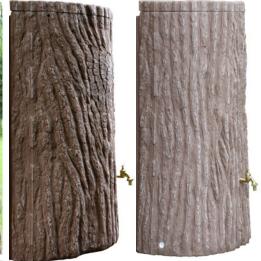

## **Evergreen Lite Water Butt**

Another new space saving water butt from 3P based on the original Evergreen Rain Tank.

The Evergreen Lite's flat back means it can stand flat against a wall or a garden shed. This unique and attractive water butt is the perfect addition for small to medium sized gardens.

Evergreen Lite comes with a 3/4" brass threaded connection point for a screw in tap and a side outlet for draining or connecting to another water butt. Supplied with brass tap.

<u>Dimensions</u>
Height 120 cm
Width 78 cm
Depth 48 cm
Capacity 300 Litres (65 gallons)

## Slimlined Evergeen

Realistic detailed lid and child safety lock. Material - PE

Dark Brown - 9000660K Light Brown - 9000665K

Tel: 01239 623506 Fax: 08723 312542 www.3ptechnik.co.uk