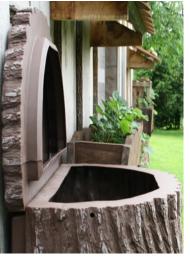

Evergreen Lite comes with a 3/4" brass threaded connection point for a screw in tap and a side outlet for draining or connecting to another water butt. Supplied with brass tap.

<u>Dimensions</u>
Height 120 cm
Width 78 cm
Depth 48 cm
Capacity 300 Litres (65 gallons)